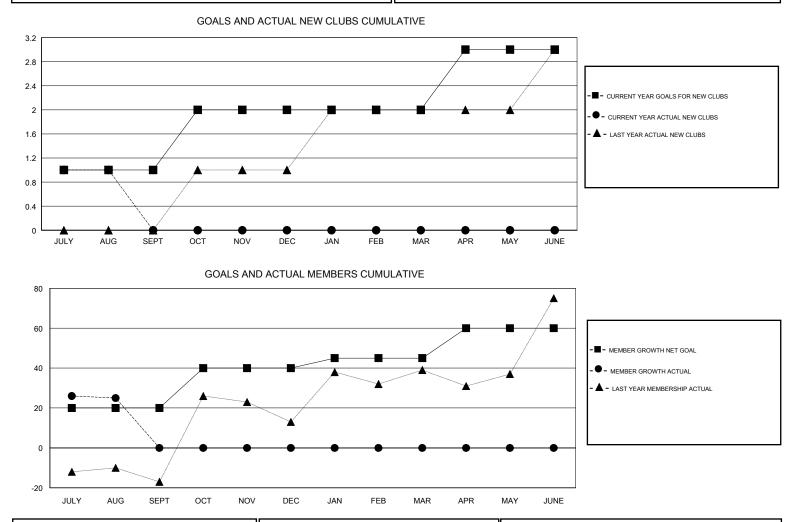

## LOCATION REP OF SOUTH AFRICA

GMT CA

| Clubs<br>RESULTS FOR 2018-2019 |   |   |   | Members<br>RESULTS FOR 2018-2019 |    |    |    |
|--------------------------------|---|---|---|----------------------------------|----|----|----|
|                                |   |   |   |                                  |    |    |    |
| JULY/AUG/SEPT                  | 1 | 1 | 0 | JULY/AUG/SEPT                    | 20 | 46 | 18 |
| OCT/NOV/DEC                    | 1 | 0 | 0 | OCT/NOV/DEC                      | 20 | 0  | 0  |
| JAN/FEB/MAR                    | 0 | 0 | 0 | JAN/FEB/MAR                      | 5  | 0  | 0  |
| APR/MAY/JUNE                   | 1 | 0 | 0 | APR/MAY/JUNE                     | 15 | 0  | 0  |